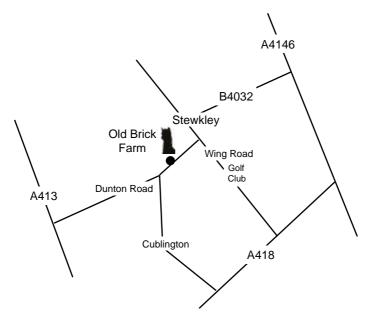

## Free entry • Refreshments

Old Brick Farm, Dunton Road, Stewkley, Leighton Buzzard LU7 0LU\*

\*Please use the map below to locate the exhibition, satnay will put you about 0.5km in the wrong direction!